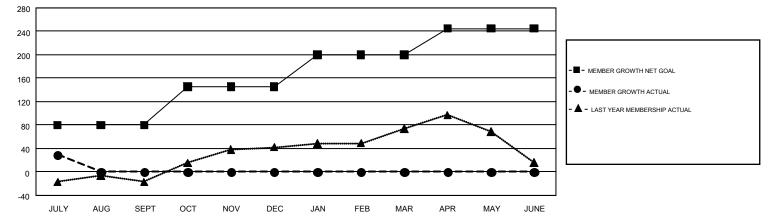

## GMT: TERESA MANN

REPORT DOES NOT INCLUDE CLUBS IN UNDISTRICTED AREAS.

| Clubs<br>RESULTS FOR 2018-2019 |   |   |   | Members<br>RESULTS FOR 2018-2019 |    |     |    |  |
|--------------------------------|---|---|---|----------------------------------|----|-----|----|--|
|                                |   |   |   |                                  |    |     |    |  |
| JULY/AUG/SEPT                  | 2 | 1 | 0 | JULY/AUG/SEPT                    | 80 | 102 | 65 |  |
| OCT/NOV/DEC                    | 1 | 0 | 0 | OCT/NOV/DEC                      | 65 | 0   | 0  |  |
| JAN/FEB/MAR                    | 1 | 0 | 0 | JAN/FEB/MAR                      | 55 | 0   | 0  |  |
| APR/MAY/JUNE                   | 1 | 0 | 0 | APR/MAY/JUNE                     | 45 | 0   | 0  |  |