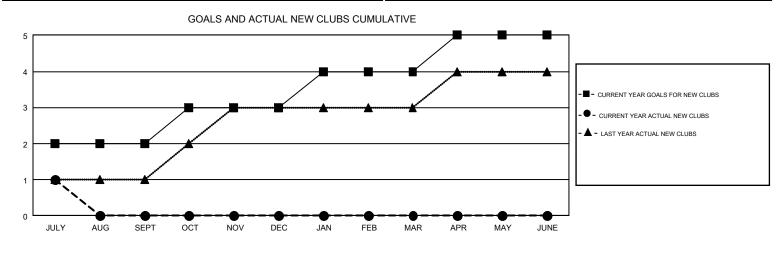

## GMT: TERESA MANN

REPORT DOES NOT INCLUDE CLUBS IN UNDISTRICTED AREAS.

| Clubs<br>RESULTS FOR 2018-2019 |   |   |   | Members<br>RESULTS FOR 2018-2019 |    |     |    |  |
|--------------------------------|---|---|---|----------------------------------|----|-----|----|--|
|                                |   |   |   |                                  |    |     |    |  |
| JULY/AUG/SEPT                  | 2 | 1 | 0 | JULY/AUG/SEPT                    | 80 | 102 | 65 |  |
| OCT/NOV/DEC                    | 1 | 0 | 0 | OCT/NOV/DEC                      | 65 | 0   | 0  |  |
| JAN/FEB/MAR                    | 1 | 0 | 0 | JAN/FEB/MAR                      | 55 | 0   | 0  |  |
| APR/MAY/JUNE                   | 1 | 0 | 0 | APR/MAY/JUNE                     | 45 | 0   | 0  |  |